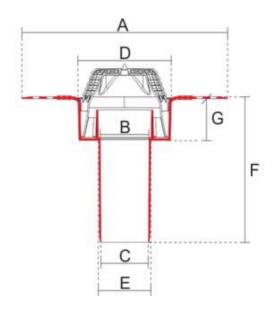

## Data sheet EPDM Siphon Roof Outlet (Perforated Flange)

| Item                      | Description                                                 | Α   | В  | C  | D   | E   | F   | G  |
|---------------------------|-------------------------------------------------------------|-----|----|----|-----|-----|-----|----|
| RO-EPDM-095-150-250-080-Z | EPDM "SIPHON" Roof Outlet (perforated flange) H250mm-D80mm  | 370 | 68 | 65 | 180 | 75  | 250 | 72 |
| RO-EPDM-095-150-250-090-Z | EPDM "SIPHON" Roof Outlet (perforated flange) H250mm-D90mm  | 370 | 77 | 74 | 180 | 84  | 250 | 72 |
| RO-EPDM-095-150-250-100-Z | EPDM "SIPHON" Roof Outlet (perforated flange) H250mm-D100mm | 370 | 88 | 85 | 180 | 95  | 250 | 72 |
| RO-EPDM-095-150-250-110-Z | EPDM "SIPHON" Roof Outlet (perforated flange) H250mm-D110mm | 370 | 97 | 93 | 180 | 103 | 250 | 72 |