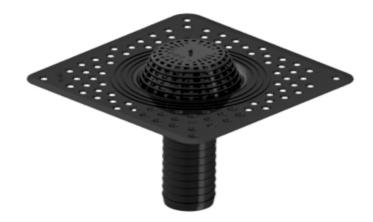

## Data sheet EPDM Siphon Roof Outlet (Perforated Flange)

**Function:** 

Drain connector made from EPDM with special Siphon mechanism for circualr downpipe outlets, used to bond to EPDM sheet membranes and bituminous membranes around downpipe roof drainage outlets.

The drain connector has a rough perforated flange to provide and over and under bond with either adhesive to the EPDM or within two layers of bituminous membrane.

The slightly conical shape of the spigot enables fast and simple installation into drainpipes. A series of rings along the outside of the spigot secures the outlet in place and prevents water rising from the inside of the drainpipe.