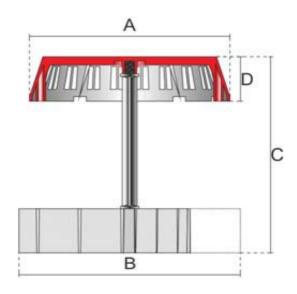

## Helix Gravel Excluder Circular / Downpipe Roof Outlet

| Item                           | Description                                  | Α   | В   | С   | D  |
|--------------------------------|----------------------------------------------|-----|-----|-----|----|
| RO-LEAFGUARD-210-030-075-200-Z | Circular Roof Outlet - Helix Gravel Excluder | 207 | 230 | 219 | 50 |