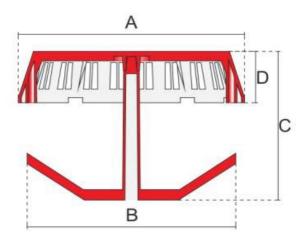

## Spider Gravel Excluder Circular / Downpipe Roof Outlet

| Item                         | Description                                                  | Α   | В   | С   | D  |
|------------------------------|--------------------------------------------------------------|-----|-----|-----|----|
| RO-LEAFGUARD-210-030-080-200 | Circular Roof Outlet - Spider Gravel Excluder<br>190 x 145mm | 207 | 189 | 144 | 50 |
| RO-LEAFGUARD-210-030-081-200 | Circular Roof Outlet - Spider Gravel Excluder<br>200 x 195mm | 207 | 199 | 194 | 50 |