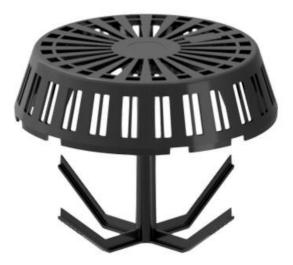

## Data sheet

Spider Gravel Excluder Circular / Downpipe Roof Outlet

| Function:              | Heavy duty leaf and gravel guards designed to stop leaves, gravel and pests entering<br>the top of the circular drainage downpipe. This prevents blockages and assists in<br>drainage of the roof.<br>Regular (at least once per year) maintenance of all drainage outlets on the roof / is<br>recommended. Dirt, leaves and other build ups should be removed and the area<br>around the outlet deck cleaned thoroughly. |                              |     |  |  |  |
|------------------------|---------------------------------------------------------------------------------------------------------------------------------------------------------------------------------------------------------------------------------------------------------------------------------------------------------------------------------------------------------------------------------------------------------------------------|------------------------------|-----|--|--|--|
| Compatibility:         | They can be used with all circular downpipes supplied by Wallbarn.                                                                                                                                                                                                                                                                                                                                                        |                              |     |  |  |  |
| Range:                 | One size fits all circular downpipe outlets.                                                                                                                                                                                                                                                                                                                                                                              |                              |     |  |  |  |
| Performance:           | Resistant to deterioration by the sun, ozone and other agents or chemicals normally found in the atmosphere. They have excellent flexibility even at low temperatures. The mechanical properties are maintained in the long term.                                                                                                                                                                                         |                              |     |  |  |  |
| Operating temperature: | -20°C; +70°C                                                                                                                                                                                                                                                                                                                                                                                                              |                              |     |  |  |  |
| Included accessories:  | N/A                                                                                                                                                                                                                                                                                                                                                                                                                       | <b>Optional accessories:</b> | N/A |  |  |  |
| Material:              | Polypropylene                                                                                                                                                                                                                                                                                                                                                                                                             |                              |     |  |  |  |
| Recycled product:      | No                                                                                                                                                                                                                                                                                                                                                                                                                        | Recyclable:                  | Yes |  |  |  |