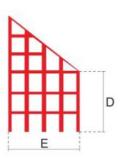

## Square Shaped Plastic Leaf Guard Corner Roof Outlet

| - F | tem                            | Description                                            | Α   | В   | С   | D  | E  |
|-----|--------------------------------|--------------------------------------------------------|-----|-----|-----|----|----|
| F   | RO-LEAFGUARD-210-030-090-010-Z | Corner Roof Outlet<br>Square Shaped Plastic Leaf Guard | 184 | 112 | 108 | 55 | 67 |