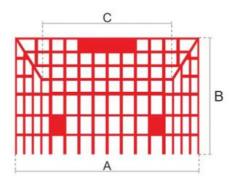

## Square Shaped Plastic Leaf Guard Corner Roof Outlet

| - F | tem                            | Description                                            | Α   | В   | С   | D  | E  |
|-----|--------------------------------|--------------------------------------------------------|-----|-----|-----|----|----|
| F   | RO-LEAFGUARD-210-030-090-010-Z | Corner Roof Outlet<br>Square Shaped Plastic Leaf Guard | 184 | 112 | 108 | 55 | 67 |