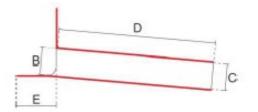

# **PVC Corner Outlet (Round Shank**

| Item                     | Description                                        | Α   | В   | С   | D   | E   | F   | G   |
|--------------------------|----------------------------------------------------|-----|-----|-----|-----|-----|-----|-----|
| RO-PVC-120-350-500-050-Z | PVC Corner Outlet (round shank)<br>L500mm - D50mm  | 50  | 43  | 44  | 500 | 110 | 120 | 260 |
| RO-PVC-120-350-500-063-Z | PVC Corner Outlet (round shank)<br>L500mm - D63mm  | 63  | 56  | 57  | 500 | 130 | 175 | 304 |
| RO-PVC-120-350-500-075-Z | PVC Corner Outlet (round shank)<br>L500mm - D75mm  | 75  | 68  | 69  | 500 | 130 | 175 | 304 |
| RO-PVC-120-350-500-090-Z | PVC Corner Outlet (round shank)<br>L500mm - D90mm  | 90  | 83  | 84  | 500 | 130 | 175 | 304 |
| RO-PVC-120-350-500-110-Z | PVC Corner Outlet (round shank)<br>L500mm - D110mm | 110 | 103 | 104 | 500 | 130 | 215 | 304 |
| RO-PVC-120-350-500-125-Z | PVC Corner Outlet (round shank)<br>L500mm - D125mm | 125 | 115 | 119 | 500 | 130 | 260 | 360 |