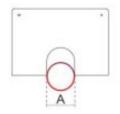

# **PVC Corner Outlet (Round Shank**

| Item                     | Description                                        | Α   | В   | С   | D   | E   | F   | G   |
|--------------------------|----------------------------------------------------|-----|-----|-----|-----|-----|-----|-----|
| RO-PVC-120-350-500-050-Z | PVC Corner Outlet (round shank)<br>L500mm - D50mm  | 50  | 43  | 44  | 500 | 110 | 120 | 260 |
| RO-PVC-120-350-500-063-Z | PVC Corner Outlet (round shank)<br>L500mm - D63mm  | 63  | 56  | 57  | 500 | 130 | 175 | 304 |
| RO-PVC-120-350-500-075-Z | PVC Corner Outlet (round shank)<br>L500mm - D75mm  | 75  | 68  | 69  | 500 | 130 | 175 | 304 |
| RO-PVC-120-350-500-090-Z | PVC Corner Outlet (round shank)<br>L500mm - D90mm  | 90  | 83  | 84  | 500 | 130 | 175 | 304 |
| RO-PVC-120-350-500-110-Z | PVC Corner Outlet (round shank)<br>L500mm - D110mm | 110 | 103 | 104 | 500 | 130 | 215 | 304 |
| RO-PVC-120-350-500-125-Z | PVC Corner Outlet (round shank)<br>L500mm - D125mm | 125 | 115 | 119 | 500 | 130 | 260 | 360 |