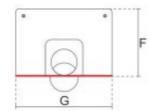

# **PVC Corner Outlet (Round Shank**

| Item                     | Description                                        | Α   | В   | С   | D   | E   | F   | G   |
|--------------------------|----------------------------------------------------|-----|-----|-----|-----|-----|-----|-----|
| RO-PVC-120-350-500-050-Z | PVC Corner Outlet (round shank)<br>L500mm - D50mm  | 50  | 43  | 44  | 500 | 110 | 120 | 260 |
| RO-PVC-120-350-500-063-Z | PVC Corner Outlet (round shank)<br>L500mm - D63mm  | 63  | 56  | 57  | 500 | 130 | 175 | 304 |
| RO-PVC-120-350-500-075-Z | PVC Corner Outlet (round shank)<br>L500mm - D75mm  | 75  | 68  | 69  | 500 | 130 | 175 | 304 |
| RO-PVC-120-350-500-090-Z | PVC Corner Outlet (round shank)<br>L500mm - D90mm  | 90  | 83  | 84  | 500 | 130 | 175 | 304 |
| RO-PVC-120-350-500-110-Z | PVC Corner Outlet (round shank)<br>L500mm - D110mm | 110 | 103 | 104 | 500 | 130 | 215 | 304 |
| RO-PVC-120-350-500-125-Z | PVC Corner Outlet (round shank)<br>L500mm - D125mm | 125 | 115 | 119 | 500 | 130 | 260 | 360 |