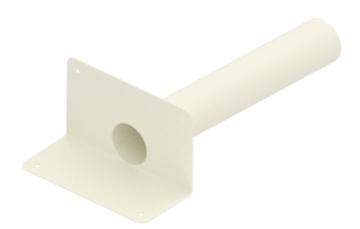

### **PVC Corner Outlet (Round Shank)**

**Function:** Through wall / corner fittings are designed to be welded to synthetic PVC roofing

membranes around rainwater roof drains up to a wall / parapet. They have a

round mouth and round spigot.

The flange is soft and floppy and easy to manipulate. It is slightly inclined back

from the face towards the shank to help create a secure seal.

The flange has holes for mechanical fixing if required. Welding should only be

carried out with a hot air gun, not a naked flame.

Always prime outlet and membrane before installation.

**Compatibility:** They are compatible with single ply / PVC sheet membranes.

Range: DN 50 - DN 63 - DN 75 - DN 90 - DN 110 - DN 125