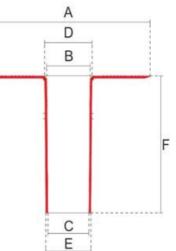

## Data sheet

**TPE Circular Roof Outlet (Perforated Flange)** 

|                          |                                                                 |     |     | _   |     |     |     |
|--------------------------|-----------------------------------------------------------------|-----|-----|-----|-----|-----|-----|
| Item                     | Description                                                     | Α   | В   | С   | D   | E   | F   |
| RO-TPE-030-050-240-040-Z | TPE Circular Roof Outlet (perforated flange)<br>H240mm - D40mm  | 235 | 26  | 24  | 33  | 29  | 243 |
| RO-TPE-030-050-240-060-Z | TPE Circular Roof Outlet (perforated flange)<br>H240mm - D60mm  | 235 | 48  | 43  | 53  | 48  | 243 |
| RO-TPE-030-050-240-075-Z | TPE Circular Roof Outlet (perforated flange)<br>H240mm - D75mm  | 320 | 65  | 61  | 70  | 66  | 243 |
| RO-TPE-030-050-240-080-Z | TPE Circular Roof Outlet (perforated flange)<br>H240mm - D80mm  | 320 | 69  | 64  | 74  | 69  | 243 |
| RO-TPE-030-050-240-090-Z | TPE Circular Roof Outlet (perforated flange)<br>H240mm - D90mm  | 320 | 77  | 73  | 82  | 78  | 243 |
| RO-TPE-030-050-240-100-Z | TPE Circular Roof Outlet (perforated flange)<br>H240mm - D100mm | 320 | 89  | 84  | 94  | 89  | 243 |
| RO-TPE-030-050-240-110-Z | TPE Circular Roof Outlet (perforated flange)<br>H240mm - D110mm | 320 | 91  | 87  | 97  | 92  | 243 |
| RO-TPE-030-050-240-125-Z | TPE Circular Roof Outlet (perforated flange)<br>H240mm - D125mm | 320 | 114 | 109 | 119 | 114 | 243 |
| RO-TPE-030-050-240-140-Z | TPE Circular Roof Outlet (perforated flange)<br>H240mm - D140mm | 380 | 127 | 122 | 132 | 127 | 243 |
| RO-TPE-030-050-240-150-Z | TPE Circular Roof Outlet (perforated flange)<br>H240mm - D150mm | 380 | 136 | 131 | 141 | 136 | 243 |
| RO-TPE-030-050-240-160-Z | TPE Circular Roof Outlet (perforated flange)<br>H240mm - D160mm | 380 | 146 | 141 | 151 | 146 | 243 |
| RO-TPE-030-050-240-200-Z | TPE Circular Roof Outlet (perforated flange)<br>H240mm-D200mm   | 440 | 185 | 180 | 190 | 185 | 243 |
| RO-TPE-030-051-240-125-Z | TPE Circular Roof Outlet (perf. flange) for<br>HDPE H240-D125mm | 320 | 111 | 106 | 116 | 111 | 243 |