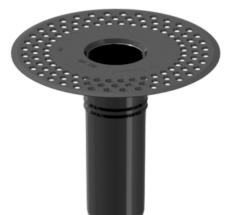

## **TPE Circular Roof Outlet (Perforated Flange)**

| Function:              | membranes around roo<br>They have a perforated<br>in the sandwich metho<br>membrane for and ove<br>The slightly conical sh<br>drainpipes. It has two r<br>the drainpipe.                                                          | flange to improve the watertight<br>of where it is bonded between tw | bond. The outlet is bonded<br>wo layers of waterproofing<br>nd simple installation into<br>ter travelling upwards from |  |  |  |  |
|------------------------|-----------------------------------------------------------------------------------------------------------------------------------------------------------------------------------------------------------------------------------|----------------------------------------------------------------------|------------------------------------------------------------------------------------------------------------------------|--|--|--|--|
| Compatibility:         | They are compatible with APP and SBS prefabricated bituminous felts and bituminous coats.                                                                                                                                         |                                                                      |                                                                                                                        |  |  |  |  |
| Range:                 | DN 40 - DN 60 - DN 75 - DN 80 - DN 90 - DN 100 - DN 110 - DN 125 - DN 140 - DN<br>150 - DN 160 - DN 200 DN 125 for HDPE pipe                                                                                                      |                                                                      |                                                                                                                        |  |  |  |  |
| Performance:           | Resistant to deterioration by the sun, ozone and other agents or chemicals normally found in the atmosphere. They have excellent flexibility even at low temperatures. The mechanical properties are maintained in the long term. |                                                                      |                                                                                                                        |  |  |  |  |
| Operating temperature: | -20°C; +70°C                                                                                                                                                                                                                      | Included accessories:                                                | N/A                                                                                                                    |  |  |  |  |
| Recycled product:      | No                                                                                                                                                                                                                                | Recyclable:                                                          | Yes                                                                                                                    |  |  |  |  |
| Material:              | ТРЕ                                                                                                                                                                                                                               | Optional accessories:                                                | Universal leaf excluders<br>Gravel excluders<br>Rigid extension shank<br>Flexible heating element                      |  |  |  |  |