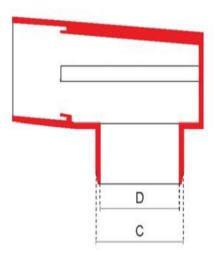

| Item                         | Description                                                |     | В   | С  | D  |
|------------------------------|------------------------------------------------------------|-----|-----|----|----|
| RO-BEND-SQ-210-300-100-080-Z | Coupling - Right Angle - Square Spigot 100 x 100mm x 80mm  | 100 | 100 | 77 | 73 |
| RO-BEND-SQ-210-300-100-100-Z | Coupling - Right Angle - Square Spigot 100 x 100mm x 100mm | 100 | 100 | 97 | 92 |