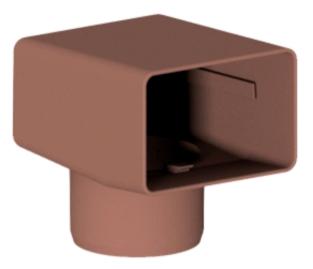

## Coupling-Right Angle-Square Spigot

| Function:                 | The bend couplings are designed to lock around the outlet spigot to channel the rainwater from the through wall / corner fittings into the HDPE vertical drainpipe. They have four internal wings which the walls of the outlet can click into, providing a secure fitting and avoids shape distortion in the long term. |                     |     |  |  |  |
|---------------------------|--------------------------------------------------------------------------------------------------------------------------------------------------------------------------------------------------------------------------------------------------------------------------------------------------------------------------|---------------------|-----|--|--|--|
| Compatibility:            | They can be used with through wall / corner outlet fittings which have a rectangular spigot.                                                                                                                                                                                                                             |                     |     |  |  |  |
| Range:                    | DN80 DN100                                                                                                                                                                                                                                                                                                               |                     |     |  |  |  |
| Performance:              | Resistant to deterioration by the sun, ozone and normal atmospheric conditions. They have excellent flexibility even at low temperatures and will not become brittle. The mechanical properties are maintained in the long term.                                                                                         |                     |     |  |  |  |
| Operating:<br>Temperature | -20°C; +70°C                                                                                                                                                                                                                                                                                                             |                     |     |  |  |  |
| Included accessories:     | N/A                                                                                                                                                                                                                                                                                                                      | Recycled Product:   | No  |  |  |  |
| Optional accessories:     | N/A                                                                                                                                                                                                                                                                                                                      | Recyclable Product: | Yes |  |  |  |
|                           |                                                                                                                                                                                                                                                                                                                          | Material:           | РР  |  |  |  |
| Additional Information    | n: Resistant to UV light degredati                                                                                                                                                                                                                                                                                       | on                  |     |  |  |  |