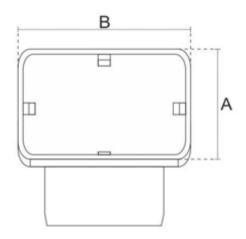

| Item                         | Description                                                |     | В   | С  | D  |
|------------------------------|------------------------------------------------------------|-----|-----|----|----|
| RO-BEND-SQ-210-300-100-080-Z | Coupling - Right Angle - Square Spigot 100 x 100mm x 80mm  | 100 | 100 | 77 | 73 |
| RO-BEND-SQ-210-300-100-100-Z | Coupling - Right Angle - Square Spigot 100 x 100mm x 100mm | 100 | 100 | 97 | 92 |