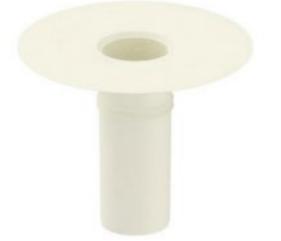

## Data Sheet PVC Circular Roof Outlet

**Function:** Circular PVC drain connector designed to be welded to prefabricated synthetic PVC waterproofing membranes to connect to downpipe rainwater drains. They have a smooth flange to improve welding to the membrane; they have two rings on the outside of the shank which acts as drain trap to help seal the gap between the drainage outlet itself and the rainwater drain. The shank is slightly tapered to help installation into the drainpipe.

Material: PVC

**Compatibility:** They are compatible with most PVC membranes.

- Range: DN 40 DN 60 DN 75 DN 80 DN 90 DN 100 DN 110 DN 125 DN 140 DN 150 - DN 160 - DN 200
- **Performance:** Resistant to deterioration by the UV and sunlight, ozone and other normal atmospheric chemicals. They have excellent flexibility even at low temperatures. They are designed to be durable and robust in the long term.