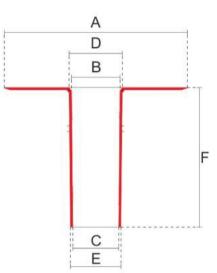

## PVC Circular Roof Outlet Datasheet- page 2

| Line Item                | Description                                                    | Α   | В   | С   | D   | Ε   | F   |
|--------------------------|----------------------------------------------------------------|-----|-----|-----|-----|-----|-----|
| RO-PVC-120-040-240-040-Z | PVC Circular Roof Outlet (smooth flange)<br>H240mm - D40mm     | 235 | 26  | 24  | 33  | 29  | 243 |
| RO-PVC-120-040-240-060-Z | PVC Circular Roof Outlet (smooth flange)<br>H240mm - D60mm     | 235 | 48  | 43  | 53  | 48  | 243 |
| RO-PVC-120-040-240-075-Z | PVC Circular Roof Outlet (smooth flange)<br>H240mm - D75mm     | 320 | 65  | 61  | 70  | 66  | 243 |
| RO-PVC-120-040-240-080-Z | PVC Circular Roof Outlet (smooth flange)<br>H240mm - D80mm     | 280 | 69  | 64  | 74  | 69  | 243 |
| RO-PVC-120-040-240-090-Z | PVC Circular Roof Outlet (smooth flange)<br>H240mm - D90mm     | 320 | 77  | 73  | 82  | 78  | 243 |
| RO-PVC-120-040-240-100-Z | PVC Circular Roof Outlet (smooth flange)<br>H240mm -D100mm     | 300 | 89  | 84  | 94  | 89  | 243 |
| RO-PVC-120-040-240-110-Z | PVC Circular Roof Outlet (smooth flange)<br>H240mm - D110mm    | 320 | 91  | 87  | 97  | 92  | 243 |
| RO-PVC-120-040-240-125-Z | PVC Circular Roof Outlet (smooth flange)<br>H240mm - D125mm    | 320 | 114 | 109 | 119 | 114 | 243 |
| RO-PVC-120-040-240-140-Z | PVC Circular Roof Outlet (smooth flange)<br>H240mm - D140mm    | 380 | 127 | 122 | 132 | 127 | 243 |
| RO-PVC-120-040-240-150-Z | PVC Circular Roof Outlet (smooth flange)<br>H240mm - D150mm    | 380 | 136 | 131 | 141 | 136 | 243 |
| RO-PVC-120-040-240-160-Z | PVC Circular Roof Outlet (smooth flange)<br>H240mm - D160mm    | 380 | 146 | 141 | 151 | 146 | 243 |
| RO-PVC-120-040-240-200-Z | PVC Circular Roof Outlet (smooth flange)<br>H240mm - D200mm    | 440 | 185 | 180 | 190 | 185 | 243 |
| RO-PVC-120-041-240-125-Z | PVC Circular Roof Outlet (smooth flange)<br>for HDPE H240-D125 | 320 | 111 | 106 | 117 | 111 | 243 |