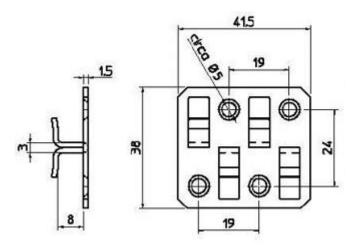

## **Function:** The 4 Hook Clip is made from 1.5mm thick stainless steel plate designed to act as hidden fixings for Wallbarn decking boards that have a central milled profile.

Will fit boards manufactured with a standard side milling profile, the teeth of the clips grip into the grooves at the sides to hold deck boards in place securely without need for top screws or any visible fixings.

The hooks are 8mm high and provide a 6mm gap between each deck board and ensure uniform spacing. These are secured with Wallbarn's self-tapping stainless steel screw for Wallbarn Aluminium rails/joists or applicable screws for WPC/composite and timber joists.