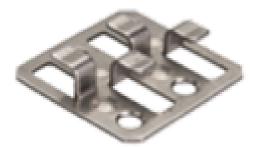

## **Stainless Steel 4 Hook Clip**

## **Function:** The 4 Hook Clip is made from 1.5mm thick stainless steel plate designed to act as hidden fixings for Wallbarn decking boards that have a central milled profile.

Will fit boards manufactured with a standard side milling profile, the teeth of the clips grip into the grooves at the sides to hold deck boards in place securely without need for top screws or any visible fixings.

The hooks are 8mm high and provide a 6mm gap between each deck board and ensure uniform spacing. These are secured with Wallbarn's self-tapping stainless steel screw for Wallbarn Aluminium rails/joists or applicable screws for WPC/composite and timber joists.