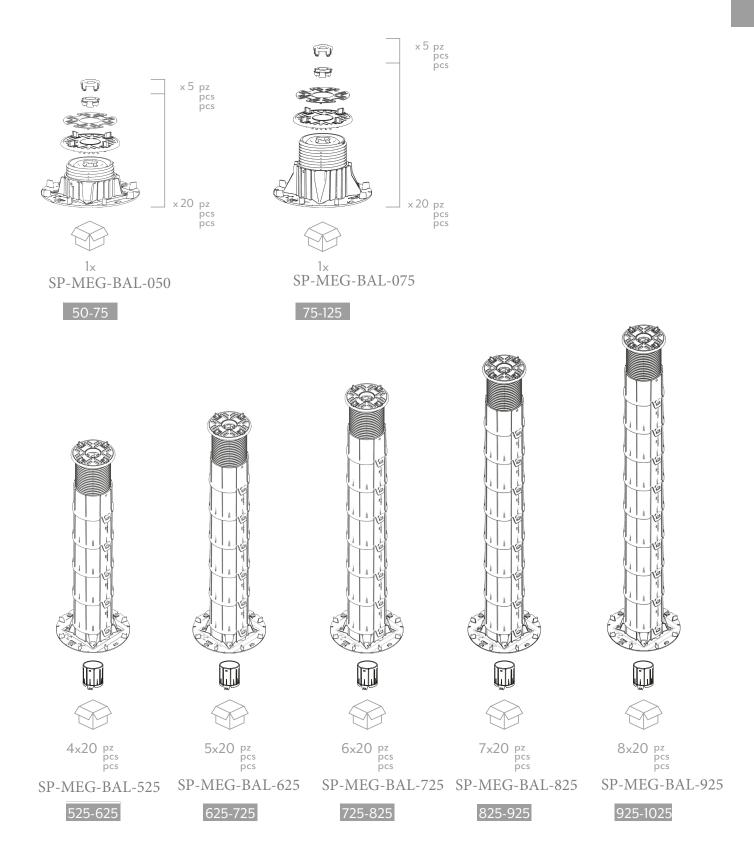

# ASSEMBLY AND INSTALLATION INSTRUCTIONS

## MEGA BALANCE







# Mega Balance Assembly 25-1025 mm

# Adjust height by turning headpiece







### SELF-LEVELLING HEADPIECE

USING THE GREY NUT
WITHOUT THE GREY NUT INSERTED
THE HEADPIECE IS SELF LEVELLING





CLICK THE GREY NUT INTO THE CENTRE OF THE HEADPIECE TO LOCK THE HEADPIECE





#### THE BLACK NUT

Insert into centre of headpiece. This allows height adjustment of the thread using your hands on stem, where pedestal is under centre of tile, for example.

See overleaf for instructions on adjusting low height pedestals.

THE BLACK NUT

THE GREY NUT

**HEADPIECE** 

HEIGHT ADJUSTMENT WIRE

RING NUT, ATTACHED TO THREAD

**EXTENSION SHANK** 

#### METAL STEP CLIPS INSERTED HERE.



**EXTENSION SHANK** 

**BASE** 

SHORT EXTENSION PIECE



ATTACHED TO THREAD

# **HEIGHT ADJUSTMENT** - after tiles are installed.









## EXTENSION SHANK



PRE-CUT SPACING TABS.
EASIER TO SNAP