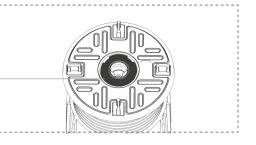

### SELF-LEVELLING HEADPIECE

USING THE GREY NUT
WITHOUT THE GREY NUT INSERTED
THE HEADPIECE IS SELF LEVELLING

CLICK THE GREY NUT INTO THE CENTRE OF THE HEADPIECE TO LOCK THE HEADPIECE

THE BLACK NUT

THE GREY NUT

**HEADPIECE** 

HEIGHT ADJUSTMENT WIRE

RING NUT, ATTACHED TO THREAD

**EXTENSION SHANK** 