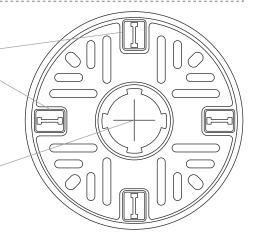

THE BLACK NUT

THE GREY NUT

**HEADPIECE** 

HEIGHT ADJUSTMENT WIRE

RING NUT, ATTACHED TO THREAD

**EXTENSION SHANK** 

#### METAL STEP CLIPS INSERTED HERE.

**EXTENSION SHANK** 

**BASE** 

SHORT EXTENSION PIECE

ATTACHED TO THREAD

## EXTENSION SHANK

PRE-CUT SPACING TABS.
EASIER TO SNAP OFF
WITH FINGERS OR
PLIERS.

HOLE FOR YELLOW/ SILVER KEY AND TO ADD GREY NUT AND BLACK NUT.