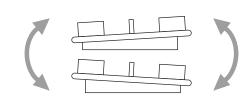

You can use your hand to turn the spokes and adjust the height.

TWIST THE PEDESTAL FROM THE BASE