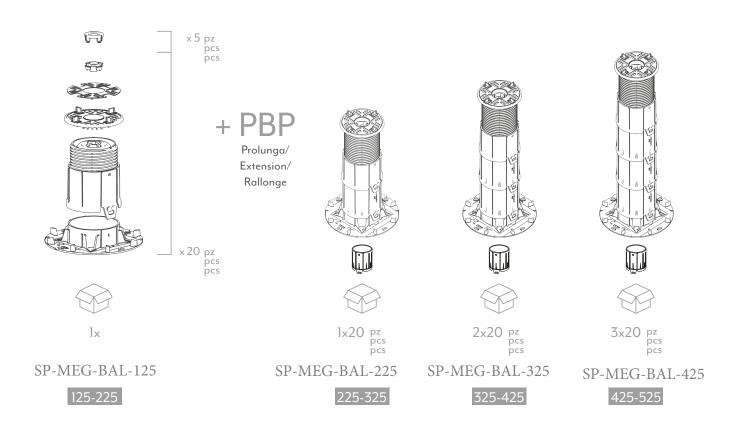

# ASSEMBLY AND INSTALLATION INSTRUCTIONS

## MEGA BALANCE







# Mega Balance Assembly 25-1025 mm

# Adjust height by turning headpiece







### SELF-LEVELLING HEADPIECE

USING THE GREY NUT
WITHOUT THE GREY NUT INSERTED
THE HEADPIECE IS SELF LEVELLING





CLICK THE GREY NUT INTO THE CENTRE OF THE HEADPIECE TO LOCK THE HEADPIECE





#### THE BLACK NUT

Insert into centre of headpiece. This allows height adjustment of the thread using your hands on stem, where pedestal is under centre of tile, for example.

See overleaf for instructions on adjusting low height pedestals.

THE BLACK NUT

THE GREY NUT

**HEADPIECE** 

HEIGHT ADJUSTMENT WIRE

RING NUT, ATTACHED TO THREAD

**EXTENSION SHANK** 

#### METAL STEP CLIPS INSERTED HERE.



**EXTENSION SHANK** 

**BASE** 

SHORT EXTENSION PIECE



ATTACHED TO THREAD

# **HEIGHT ADJUSTMENT** - after tiles are installed.









## EXTENSION SHANK



PRE-CUT SPACING TABS.
EASIER TO SNA