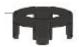

#### THE BLACK NUT

Insert into centre of headpiece. This allows height adjustment of the thread using your hands on stem, where pedestal is under centre of tile, for example.

See overleaf for instructions on adjusting low height pedestals.

# THE BLACK NUT FOR SMALLER HEIGHT MEGA BALANCE

INSERT THE BLACK NUT INTO THE HEADPIECE.

Mega Balance pedestals are placed under the centre of a tile.

When users are placing Mega Balance under the centre of the tile and adjusting height, installers cannot get their hands into the tight gap between base and stem at low heights, so the Black Nut needs to be added to lock the pedestal thread and allow height adjustment using the spokes on the baseplate.