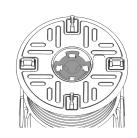

#### METAL STEP CLIPS INSERTED HERE.

**EXTENSION SHANK** 

**BASE** 

SHORT EXTENSION PIECE

ATTACHED TO THREAD

## EXTENSION SHANK

PRE-CUT SPACING TABS.
EASIER TO SNAP OFF
WITH FINGERS OR
PLIERS.

HOLE FOR YELLOW/ SILVER KEY AND TO ADD GREY NUT AND BLACK NUT.