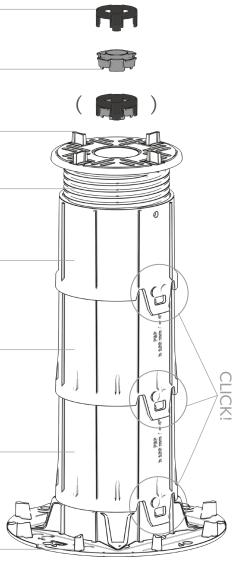

THE BLACK NUT

THE GREY NUT

**HEADPIECE** 

HEIGHT ADJUSTMENT WIRE

RING NUT, ATTACHED TO THREAD

**EXTENSION SHANK** 

#### METAL STEP CLIPS INSERTED HERE.

**EXTENSION SHANK** 

**BASE** 

SHORT EXTENSION PIECE

ATTACHED TO THREAD

## EXTENSION SHANK

PRE-CUT SPACING TABS.
EASIER TO SNAP OFF
WITH FINGERS OR
PLIERS.

HOLE FOR YELLOW/ SILVER KEY AND TO ADD GREY NUT AND BLACK NUT.