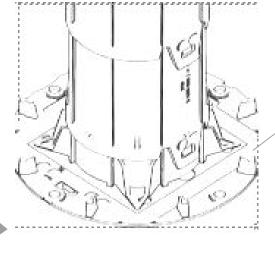

# THE BLACK NUT FOR SMALLER HEIGHT MEGA BALANCE

INSERT THE BLACK NUT INTO THE HEADPIECE.

Mega Balance pedestals are placed under the centre of a tile.

When users are placing Mega Balance under the centre of the tile and adjusting height, installers cannot get their hands into the tight gap between base and stem at low heights, so the Black Nut needs to be added to lock the pedestal thread and allow height adjustment using the spokes on the baseplate.

You can use your hand to turn the spokes and adjust the height.

TWIST THE PEDESTAL FROM THE BASE