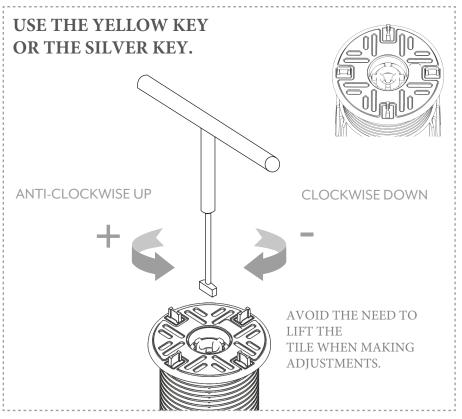

# **HEIGHT ADJUSTMENT** - after tiles are installed.

## EXTENSION SHANK

PRE-CUT SPACING TABS.
EASIER TO SNAP OFF
WITH FINGERS OR
PLIERS.

HOLE FOR YELLOW/ SILVER KEY AND TO ADD GREY NUT AND BLACK NUT.