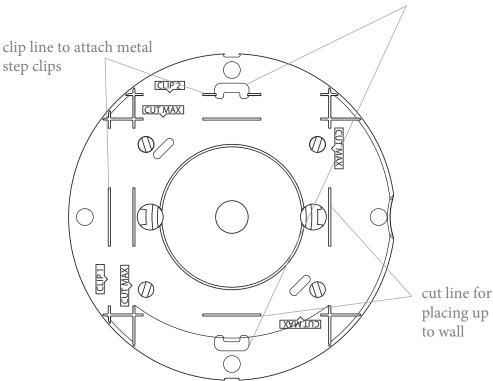

#### METAL STEP CLIPS INSERTED HERE.

**EXTENSION SHANK** 

**BASE** 

SHORT EXTENSION PIECE

ATTACHED TO THREAD

## EXTENSION SHANK

PRE-CUT SPACING TABS.
EASIER TO SNAP OFF
WITH FINGERS OR
PLIERS.

HOLE FOR YELLOW/ SILVER KEY AND TO ADD GREY NUT AND BLACK NUT.