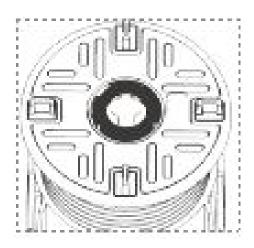

# THE BLACK NUT FOR SMALLER HEIGHT MEGA BALANCE

INSERT THE BLACK NUT INTO THE HEADPIECE.

Mega Balance pedestals are placed under the centre of a tile.

When users are placing Mega Balance under the centre of the tile and adjusting height, installers cannot get their hands into the tight gap between base and stem at low heights, so the Black Nut needs to be added to lock the pedestal thread and allow height adjustment using the spokes on the baseplate.

You can use your hand to turn the spokes and adjust the height.

TWIST THE PEDESTAL FROM THE BASE