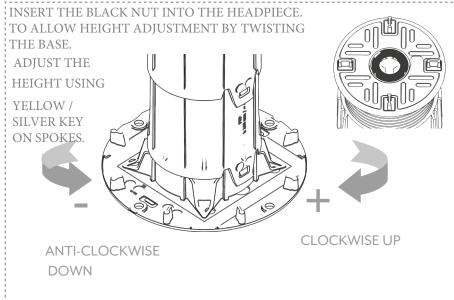

# THE BLACK NUT FOR SMALLER HEIGHT MEGA BALANCE

INSERT THE BLACK NUT INTO THE HEADPIECE.

Mega Balance pedestals are placed under the centre of a tile.

When users are placing Mega Balance under the centre of the tile and adjusting height, installers cannot get their hands into the tight gap between base and stem at low heights, so the Black Nut needs to be added to lock the pedestal thread and allow height adjustment using the spokes on the baseplate.

You can use your hand to turn the spokes and adjust the height.

TWIST THE PEDESTAL FROM THE BASE